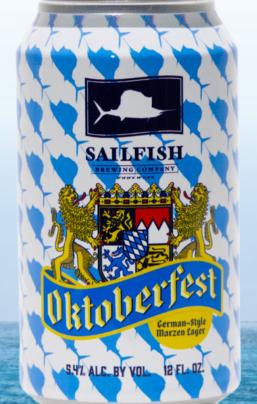

## Oktoberfest Marzen

Say 'guten tag' to our rich and tasty German-style Marzen. A medium malty body with a clean dry finish. PROST!

| HIGHLIGHTS                            |     |           |
|---------------------------------------|-----|-----------|
| Rich Amber Lager – Toasty Malt Flavor |     |           |
| ABV                                   | IBU | AVAILABLE |
| 5.4%                                  | 55  | AUG-OCT   |

**AVAILABILITY: 4/6/120Z | 1/6 BBL** 

**SPROUTS** 

Publix.

Total Wine

7-ELEVEN.

Sailfish is the craft brewery brand that offers an authentic coastal Florida experience for visitors and locals alike.

130 N. 2ND ST. FORT PIERCE, FLORIDA SAILFISHBREWINGCO.COM 772.577.4382