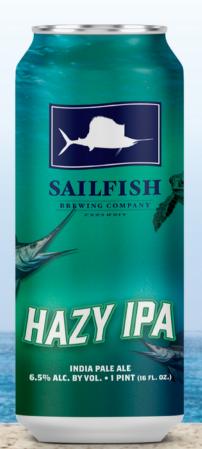

## **HAZY IPA**

Experience a tropical blast of sunshine with our perfect New England IPA Florida Beer—bright, fresh, and juicy. What makes it exceptional is the collaboration with Loggerhead Marine Life Center and Sailfish Brewing Company, dedicated to protecting and conserving the ocean and its treasured sea turtles.

Explore the Loggerhead Marine Life Center and Sailfish Brewing Company partnership by scanning the QR code on each can.

| HIGHLIGHTS                          |     |           |
|-------------------------------------|-----|-----------|
| SIMCOE + MOSAIC HOPS - JUICY & HAZY |     |           |
| ABV                                 | IBU | AVAILABLE |
| 6.5%                                | 27  | ALL YEAR  |

AVAILABILITY: 6/4/160Z 1/6 BBL

16 fl. oz.

Sailfish is the craft brewery brand that offers an authentic coastal Florida experience for visitors and locals alike.