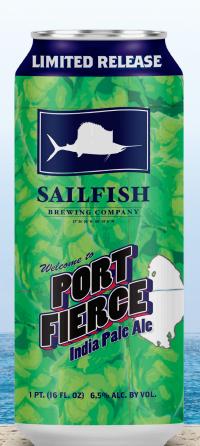

## PORT FIERCE INDIA PALE ALE

This take on a traditional IPA uses 100% Citra hops. With every inhale you get a rush of Citrus notes. The juiciness carries through in your mouth as you crush a few of these juicy and flavorful IPA's.

| HIGHLIGHTS |     |                 |
|------------|-----|-----------------|
| CITRA HOPS |     |                 |
| ABV        | IBU | AVAILABLE       |
| 6.5%       | 65  | LIMITED RELEASE |

**AVAILABILITY:** 6/4/1602