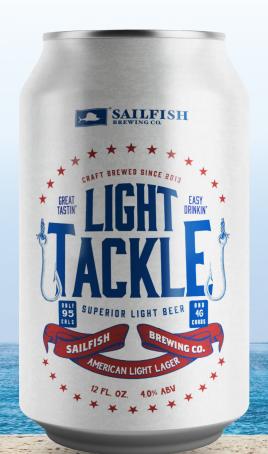

Light Tackle is an American style adjunct Lager. It is an easy-drinking beer at just 4.2% ABV with a smooth, crisp finish. Brewed with the highest quality ingredients containing no fillers or preservatives, it's sure to keep you casting lines long after you are were supposed to head home.

| HIGHLIGHTS                                           |     |           |
|------------------------------------------------------|-----|-----------|
| HALLERTAU METTLEFRAU HOPS - CRISP, CLEAN & CRUSHABLE |     |           |
| ABV                                                  | IBU | AVAILABLE |
| 4.2%                                                 | 50  | ALL YEAR  |