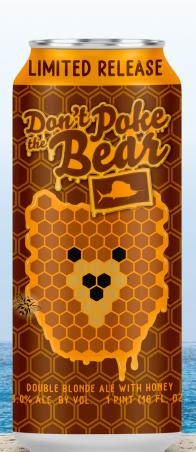

## DON'T POKE THE BEAR DOUBLE BLONDE ALE

Light in body but big in flavor. Double Honey Blonde Ale brewed with 100% Florida honey. But be careful, Don't Poke the Bear! This incredibly smooth, subtly sweet brew boasts an 8% ABV.

## HIGHLIGHTS MADE WITH FLORIDA HONEY - DELICATE SWEETNESS ABV IBU AVAILABLE 8% 20 APR-JUN

**AVAILABILITY:** 6/4/160Z 1/6 BBL

Total Wine

WHÔLE FOODS

16 fl. oz.

Sailfish is the craft brewery brand that offers an authentic coastal Florida experience for visitors and locals alike.