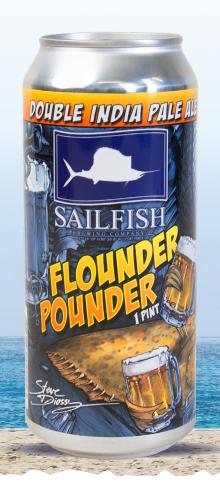

Flounder Pounder Double IPA is dry hopped to the hilt for the hop lover's satisfaction. This juicy DIPA delivers a punch of hops to satisfy even the most discerning hop heads with a surprisingly crispy and clean body.

| HIGHLIGHTS                              |     |           |
|-----------------------------------------|-----|-----------|
| SIMCOE - JUICY IPA - DRY HOPPED & CRISP |     |           |
| ABV                                     | IBU | AVAILABLE |
| 9.3%                                    | 86  | JAN-MAR   |