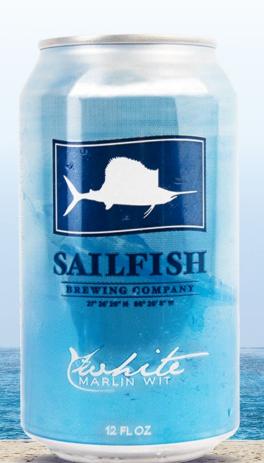

## WHITE MARLIN WHITE MARLIN

White Marlin is our take on a classic Belgianstyle Witbier. Brewed with Fresh from Florida orange peel year round this beer is delightful and refreshing. True to style, White Marlin boosts a subtle sweetness and bright, citrus aroma. Serve with an orange to further accent the bright fresh citrus flavors.

| HIGHLIGHTS                                                |     |           |
|-----------------------------------------------------------|-----|-----------|
| FLORIDA CITRUS, CORIANDER & WHITE PEPPER - BRIGHT & TANGY |     |           |
| ABV                                                       | IBU | AVAILABLE |
| 5%                                                        | 17  | ALL YEAR  |

12 fl. oz.

Sailfish is the craft brewery brand that offers an authentic coastal Florida experience for visitors and locals alike.

772.577.4382 sailfishbrewingco.com 130 N. 2nd St. Downtown Fort Pierce