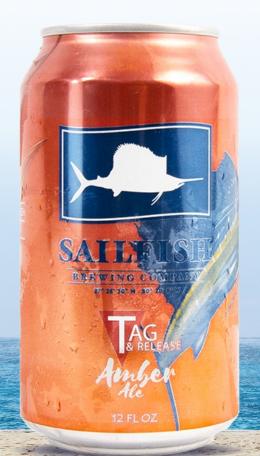

## TAG & RELEASE AMBER ALE

Clean, crisp American Amber Ale perfect for year-round drinking. This malty, medium bodied amber has hints of caramel and toasty malt with a well-balanced bitterness and pronounced hop presence. Portion of the proceeds from each Tag & Release Amber sold is donated to The Billfish Foundation.

| HIGHLIGHTS                           |     |           |
|--------------------------------------|-----|-----------|
| CASCADE HOPS - CRISP & EASY DRINKING |     |           |
| ABV                                  | IBU | AVAILABLE |
| 5.9%                                 | 27  | ALL YEAR  |