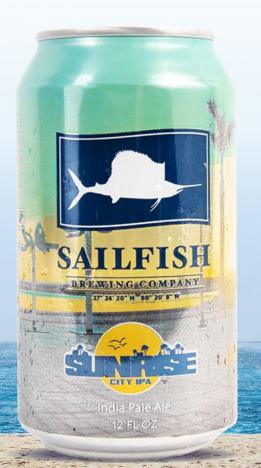

## **SAILFISH**

BREWING COMPANY

27° 26' 20" N 80° 20' 8" W

## SUNRISE CITY INDIA PALE ALE

With over 3 lbs of Mosaic & Amarillo hops per barrel, your experience with this beer starts well before it even gets close to your nose. Get ready for a wallop of huge citrus, melon, and pine aromas. The complex grain bill acts as a perfect soft backdrop for the big American hops.

| HIGHLIGHTS                                |     |           |
|-------------------------------------------|-----|-----------|
| MOSAIC HOPS - BALANCED - WEST COAST STYLE |     |           |
| ABV                                       | IBU | AVAILABLE |
| 7%                                        | 77  | ALL YEAR  |